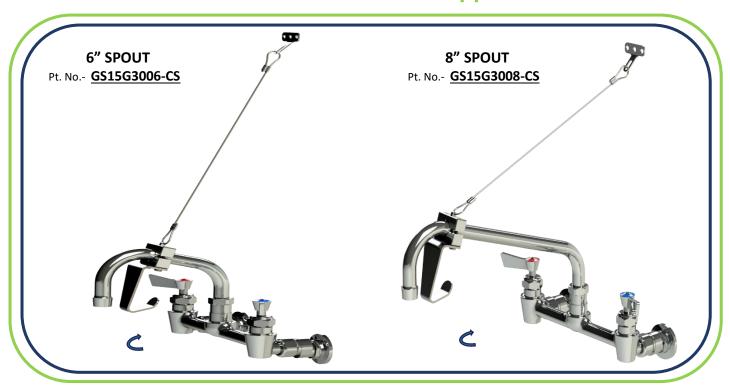

# 'Global Stainless™' CLEANERS SINK WALL TAP

w- Cable Support Anchor to Wall

## **Features:**

- Suit Hot or Cold water
- > Spring Jumper Valves.
- ➤ 6", 8" Swivel Spout.
- ➤ Fitted with a S/S Clamp / Hook on Spout + S/S PVC coated Cable, Crimped onto special Support Bracket by installer.
- Cables allows Spout to Swivel& Support a bucket.
- Repair Kits Available