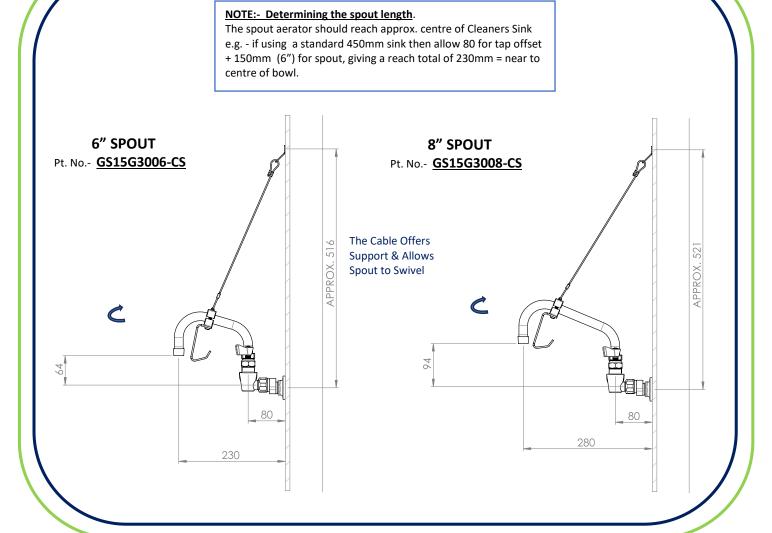

### **FEATURES:-**

- 1 Bucket Hook & Cable Brackets are made from 304 S/S.
- 2 The Cable is S/S with a PVC Coating for Hygiene.
- 3 The Wall Cable Bracket must be mounted to a stud or some other form to support weight. (This is the responsibility of Installer. If no support, then DO NOT fit and remove from spout.)
- 4 Height positioning of the Wall Bracket is left to the installer to determine. Above is a guide.
- 5 The two spout sizes are the best for filling bucket in the right position. Not Short / Not Long.
- 6 All spouts are made from S/S tube and come with a highly polished finish. Other longer spouts are available if required.
- 7 All Global Stainless Taps are made from 304 Stainless with a Highly Polished finish.
- 8 Installation is responsibility of installer and is not included in our warranty.