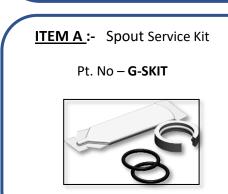

**ITEM B:** Tap SBA Repair Kits

COLD SPINDLES
Pt. No. GS03RKC-SS

HOT SPINDLES
Pt. No. GS03RKH-SS