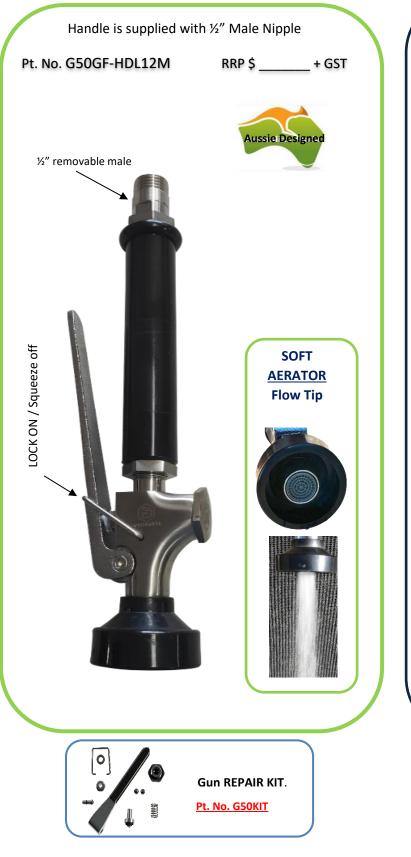

# Global Rinse Guns for **GLASS FILLING**.

GLOBAL TAPWARE Pty Ltd is proud to introduce our Hard-Working GLASS FILLING GUNS.

These Guns are made for the ever-demanding Australian Hospitality market in a range of various applications :-Spray / Wash / Filling. This Gun has been designed to be used for FAST FILLING of <u>**Glasses or Jugs**</u>.

# Primary Tip Type:-

This gun is supplied fitted with a special 'AERATOR' Tip. And an outer protective cover. It has excellent flow control to avoid splashing & over filling of glass or jug.

# Gun Features:

- All metal components are made from 304 Stainless Steel, and suitable for RO or filtered water applications.
- Supplied with an easy-to-use Click On / squeeze Off Clip. This avoids constant squeezing of the lever by the end user = O H & S advantage.
- Readily available Spare Parts through all Plumbing Stores throughout Australia.
- 100% recyclable = '<u>GREEN</u>' value.