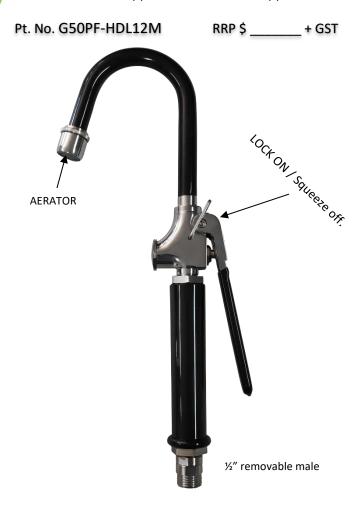

Handle is supplied with 1/2" Male Nipple

### Primary Tip Type:-

This gun is supplied fitted with a special 'AERATOR' outlet on the end of the Hook, which can be hooked onto the side of a Pot / Kettle.

As it will take some time to fill large Pots & Kettles the Lock On Clip can be engaged thereby freeing up a person for other duties. We would recommend a regular checking or even better a flow controller be used.

### **Gun Features:**

- All metal components are made from 304
  Stainless Steel, and suitable for RO or filtered water applications.
- Supplied with an easy-to-use Click On / squeeze Off Clip. This avoids constant squeezing of the lever by the end user = O H & S advantage.
- Readily available Spare Parts through all Plumbing Stores throughout Australia.
- 100% recyclable = 'GREEN' value.