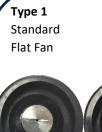

# Other Tip options also supplied:-

- 1 15-degree Flat Fan Spray
- 2 Shower Stream (Narrow Spray)
- 3 Straight Pulse Stream (for baked on applications)
  - \* Also suitable for RO Water (Reverse Osmosis)