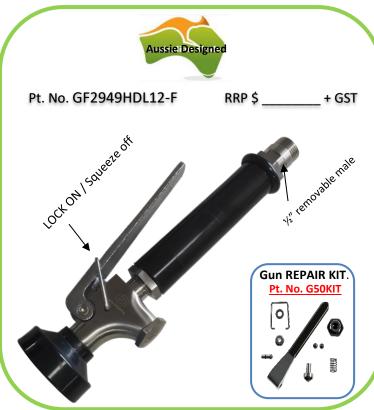

Global Rinse-down Guns for FOOD PREP

> GLOBAL TAPWARE Pty Ltd is proud to introduce our Hard-Working RINSE SPRAY GUNS.

These Guns are made for the ever-demanding Australian Hospitality market in washing / rinsing of various Foods.

Global Tapware manufacturer these "S/S Rinse Spray Guns" to suit a range of various functions by introducing 4 NEW interchangeable Spray Tips.

### **Gun Features:**

- All metal components are made from 304 Stainless Steel, and suitable for Food Area applications.
- Supplied with an easy-to-use Click On / squeeze Off Clip. This avoids constant squeezing of the lever by the end user = O H & S advantage.
- Readily available Spare Parts through all Plumbing Stores throughout Australia.
- 100% recyclable = 'GREEN' value.

------ Uses 4 Interchangeable Spray Tips ------

Hex Spray Tip Removing tool.

Pt. No. G50TSH-RT

Tip 1 = WELS Reg. T40480. 6 Star / 4.5 lpm

Must be installed in accordance with the requirements of AS/NZS3500