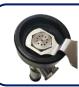

------ Uses 4 Interchangeable Spray Tips ------

Hex Spray Tip Removing tool.

Pt. No. G50TSH-RT

Tip 1 = WELS Reg. T40480. 6 Star / 4.5 lpm

Must be installed in accordance with the requirements of AS/NZS3500