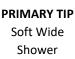

## Primary Tip Type:-

This gun is supplied fitted with a special 'Soft Wide Shower Spray' - it is ideally suitable for Rinsing of various Foods - Vegetables, Fish, Meats.

#### Note:-

We can also supply a standard 8 lpm Aerator insert to use in place of the Soft Wide Shower Spray insert for the filling of Drinking Glasses & Jugs.