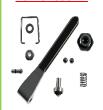

#### Gun REPAIR KIT.

Kit contains replacement parts for all moving internal & external Parts.

#### Pt. No. G50KIT

Hex Spray Tip Removing tool.

Pt. No. G50TSH-RT