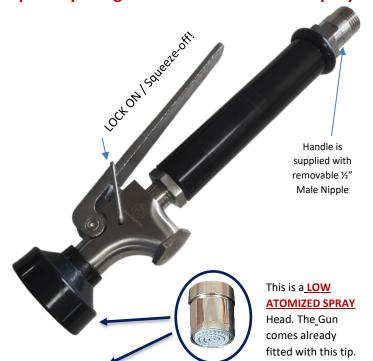

## Global Rinse Guns for RO WATER

GLOBAL TAPWARE Pty Ltd is proud to introduce our Hard-Working RINSE SPRAY GUNS.

These Guns are made for the ever-demanding Australian Market and have been specially designed to meet the washing / rinsing of various Surgical Equipment in CSD Departments in hospitals around Australia.

Global Tapware have designed & manufacture these "<u>S/S</u> <u>Rinse Spray Guns</u>" to suit a range of various functions with **4 new Interchangeable Spray Tips**.

#### Primary Tip Type:-

As requested by the Industry - <u>we listened and acted</u>. This gun is now supplied as standard with a '<u>Soft</u>, <u>Wide Shower Spray</u>' with very <u>LOW ATOMIZATION</u>, This now gives better protection to the operator / end user.

#### **Gun Features**:

- All metal components are made from 304 Stainless Steel, and suitable for RO water applications.
- Supplied with an easy-to-use Click On / squeeze Off Clip. This avoids constant squeezing of the lever by the end user = O H & S advantage.
- Readily available Spare Parts through all Plumbing Stores throughout Australia.
- 100% recyclable = 'GREEN' value.
- New POM Handle now being supplied w- RO Guns only