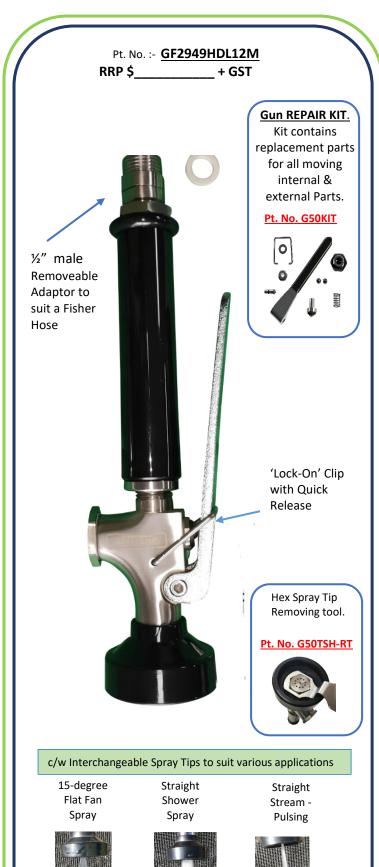

## 'Global Fisher™' **STANDARD Pre-Rinse Gun**

All Stainless-Steel - 3 Tip Gun

## **Features:**

- Standard Pre-Rinse Gun
- > Triple Interchangeable Tips to suit various applications
- Suits other brands of Pre-Rinses on the Market w- ½" mi.
- Unit made from 304 Stainless.
- S/S Squeeze Lever Handle.
- Suitable for Hot & Cold water
- ➤ 1/2 " male inlet connection.
- Quick Release Lock "Lock-On" Lever. (OH&S and Safety Feature)