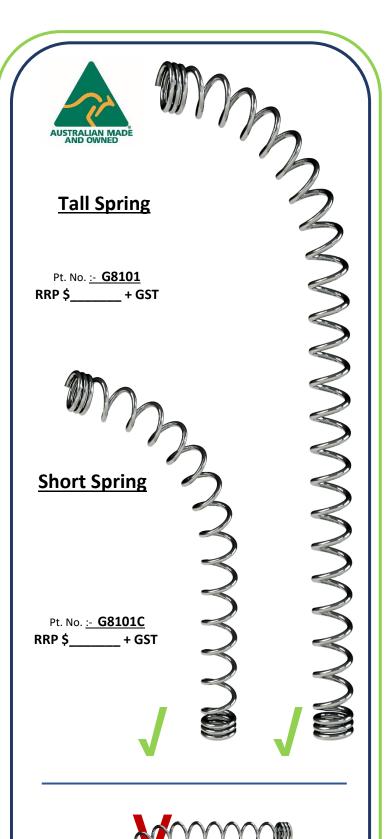

## **Features:**

- ➤ AUSTRALIAN MADE –
  Formed In Queensland
- Australian Chrome Plated in Queensland
- ➤ High Quality Imported Spring Stainless Steel Rod
- 2 Sizes available Tall for 'Standard' & 'Midi' Pre-Rinse set ups & Short for Café Set ups.

# **Important Information:-**

Spring Guards must be installed as shown. DO NOT install any other way as this will lead to damaging the Pre-Rinse hose.

### Technical:-

Australian Standards : N/A

Material : Spring Stainless Steel

Finish 1 : Chrome Plated

**Tall Spring** 

Height : **545mm**I.D. : **29mm**O.D. : **42mm** 

**Short Spring** 

Height : 382
I.D. : 26.7mm
O.D. : 38mm