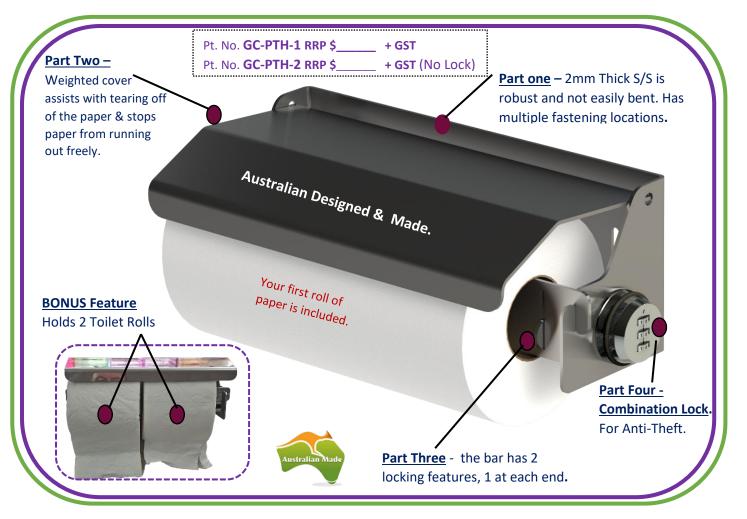

The 'Lockable Stainless Paper Towel Dispenser' is a unit that is suitable for everyday use in any Factory, Restaurant, Kitchen, or Public Bathroom. After making & testing this one we felt it was good enough to take it to the market.

It is a 'High Quality & Lockable' Unit, also available with the option of having "No Lock".

## Benefits :-

- <u>Paper Towel Rolls are easier / cheaper to source \*</u> from any local Supermarkets, unlike Flat Pack Paper Towels which are available from certain, limited suppliers and normally in bulk.
- The unit has a <u>Weighted Cover Plate</u>:- This <u>holds the paper in place</u> when tearing & when not in use. This weight <u>stops</u> the paper from <u>Running freely</u> when pulled.
- It holds up to <u>2 Toilet Rolls</u>.
- Has a <u>built-in combination lock</u>, rather than a key, that can get lost.
- This lock acts as an Anti-Theft device.
- Will suit standard to larger diameter rolls (120mm 145mm )
- ✓ Will accept various Paper Towel Rolls lengths.

\*(source 1 -\$2.99, 3pk-Aldi)

| GLOBAL TAPWARE PTY LTD | P O Box 5737 | STAFFORD HEIGHTS.           | QLD 4053 |
|------------------------|--------------|-----------------------------|----------|
| 1300                   | 85 25 15 S   | ales.info@globaltapware.com |          |